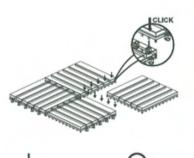

#### **WOOD DECK TILES**

- Simple installation with interlocking system, wooden bars surfaces are treated with preserved paint layer.
- Can be easily installed or removed.
- High stability in under rain and sun conditions. Not curved, constricted, termited.
- Easy to clean and maintain.