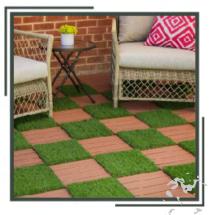

## **GRASS DECK TILES**

- Grass deck tiles are a great choice to create green space for your home, bringing freshness, beauty and close to nature feeling. Great endurance, waterproof and temperature resistance, suitable for outdoor spaces.

- The 2.5cm high grass provides smoothness and creates real feeling of walking as real grass.

- The base is made of PE plastic, with high strength and great endurance.

 Decoration for: garden, lobby, outdoor hallway, pool, balcony, cottage decoration...

#### WOOD DECK TILES

- Grass deck tiles are friendly with environment, and made from diamond fibers.

The structure is smooth, durable and eye-catching.

- -Esay to disassemble, easy to clean and maintain.
- Plastic base: Strong, non-break, great heavy duty.
- This product can be combined with wood deck tile to create a completely different space.

CODE: VC001

- Type: Artificial grass - Color: 🗱 GREEN