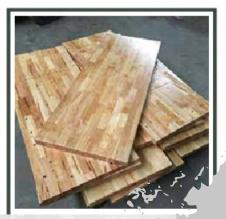

## **WOOD DECK TILES**

- Wood deck tiles are made of natural wood, the products are produced according to European export standards, the surface is made of natural wood, the base is made from the best plastic material.
- Most wood materials are FSC certified.
- Modern style suitable for all decorative spaces.
- Products create high-class luxury.

## **CODE: VS001**