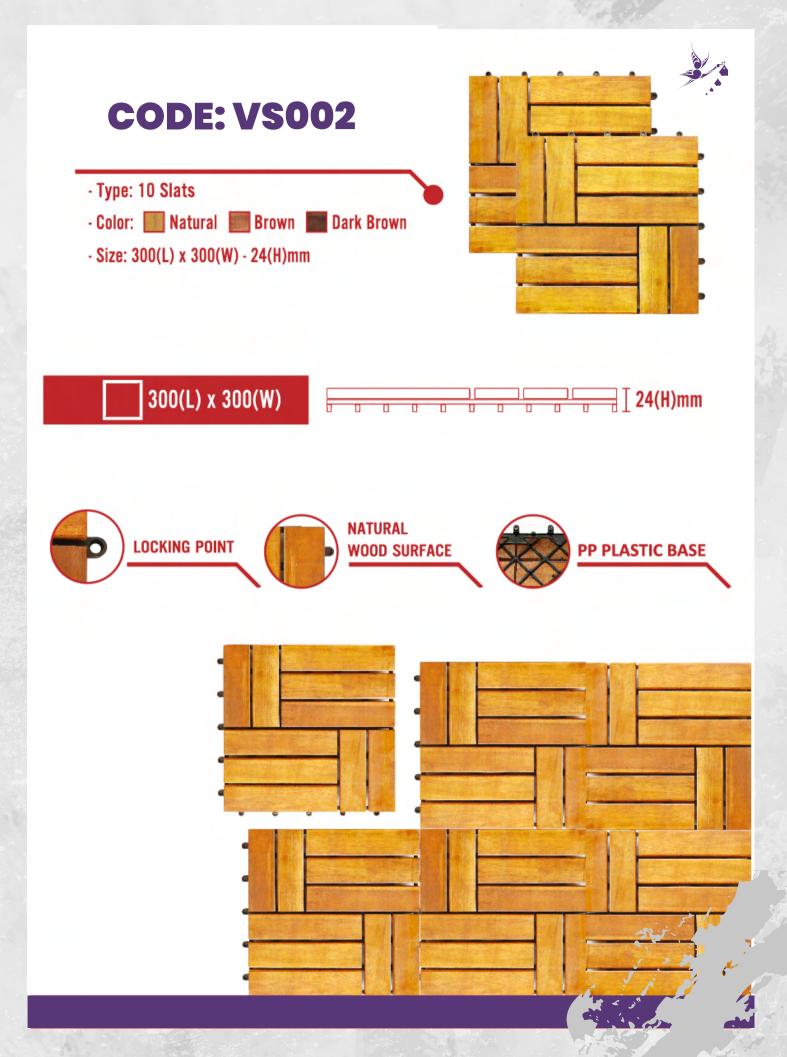

## **WOOD DECK TILES**

- Wood deck tiles are made of natural wood, the products are produced according to European export standards, the surface is made of natural wood, the base is made from the best plastic material.
- Most wood materials are FSC certified.
- Modern style suitable for all decorative spaces.
- Products create high-class luxury.

## **CODE: VS001**