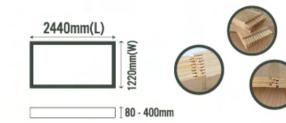

#### Type: Rubber Wood

Color: follow as your design

**CODE: VT001** 

Common Uses: Furniture, cabinetry, interior millwork, kitchen woodenware (cutting boards, knife blocks, etc.),and other small, specialty wood items.

#### **QUALITY RUBBER PLANK AA**

This is the highest quality rubber compound of Nathimex JSC. It is popular for making furniture products that need high precision, absolute beauty. With harmonious colors, the edges on both sides are beautiful.

#### **QUALITY RUBBER PLANK AB**

In this line, one side will be as described in line A above. On the B face, there is a small black eye line about 5mm. This line of AB rubber laminated boards is very suitable and popular for making: Table tops, kitchen doors, cabinet doors...

#### QUALITY RUBBER PLANK AC

Like the AB series, the A side will be absolutely beautiful with no black lines. The C side has many black lines, which is quite bad compared to AA and AB types. This type is often used for wall tiles, floor tiles or floor coverings... it is very suitable because it has only one beautiful side.