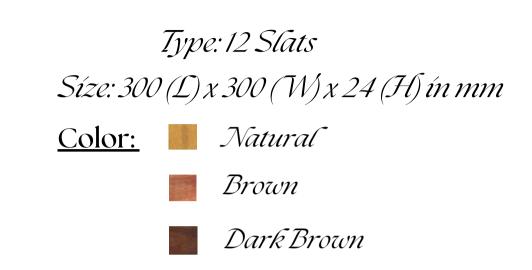

|    |



























## **WOOD DECK TILES**

- Wood deck tiles are made of natural wood, the products are produced according to European export standards, the surface is made of natural wood, the base is made from the best plastic material.
- Most wood materials are FSC certified.
- Modern style suitable for all decorative spaces.
- Products create high-class luxury.

## **CODE: VS001**







#### **WOOD DECK TILES**

- Simple installation with interlocking system, wooden bars surfaces are treated with preserved paint layer.
- Can be easily installed or removed.
- High stability in under rain and sun conditions. Not curved, constricted, termited.
- Easy to clean and maintain.

## **CODE: VS003**

- Type: 06 Slats
- Color: 🗾 Natural 📰 Brown 📰 Dark Brown
- Size: 300(L) x 300(W) 24(H)mm













These products are used for apartments, balconies miniature gardens, exterior lobbies, swimming pools, bathrooms, steaming bathrooms,...



## **CODE: VS005**

Dark Brown

- Type: 10 Slats

- Color: 🌉 Natural 🔳 Brown 📱

- Size: 300(L) x 300(W) - 24(H)mm





## **CODE: VS008**

- Type: 04 Slats

- Color: 🔝 Natural 📰 Brown 📓 Black
- Size: 300(L) x 300(W) 24(H)mm



#### RUBBER PLA