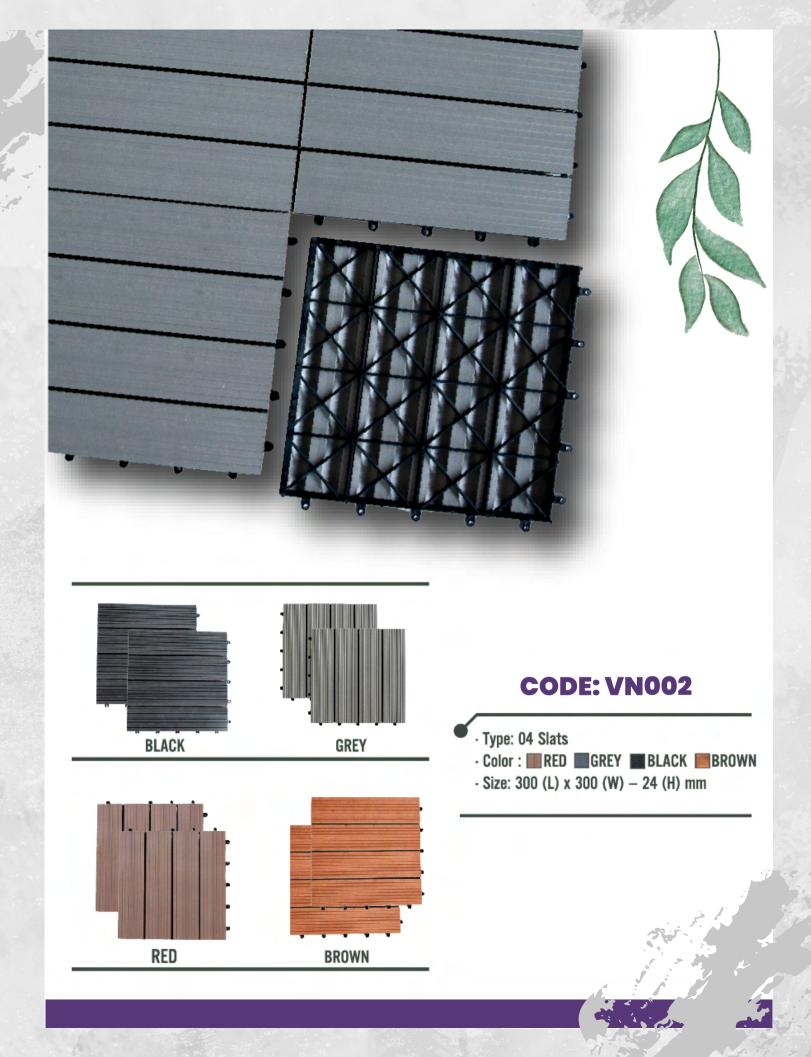

## **PLASTIC DECK TILES**

- Plastic deck tiles have become the 21st century's decoration trends.
  - Plastic deck tiles are made of HDPE natural plastic, no mixing, no using recycle plastic.
  - Suitable for all climates, extremely high UV protection up to 1000 hours. waterproof, high anti-slip friction. The color of plastic is also the color of the material that is not paint coating so that the products will not discolor or fade out.
  - Plastic deck tiles are applied to decorate for bathrooms, balconies, gardens, pools, parks,... and other constructions.

## **CODE: VS008**

- Type: 04 Slats

- Color: 🔝 Natural 📰 Brown 📓 Black
- Size: 300(L) x 300(W) 24(H)mm