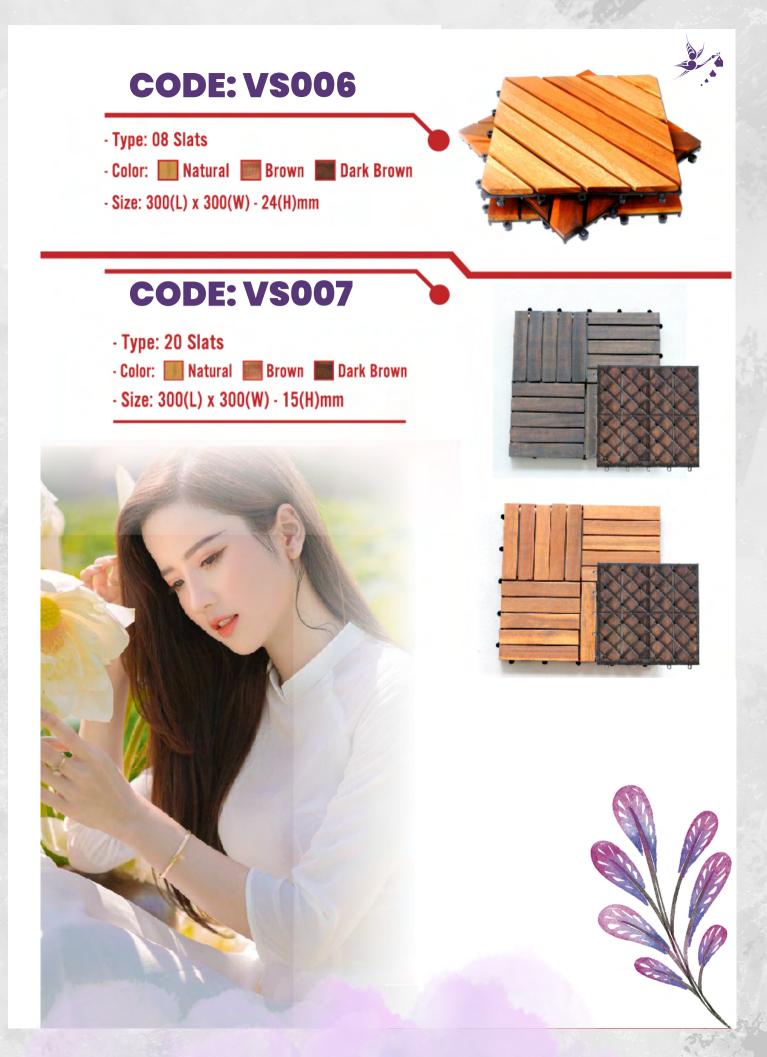

## **CODE: VS005**

Dark Brown

- Type: 10 Slats

- Color: 🌉 Natural 🔳 Brown 📱

- Size: 300(L) x 300(W) - 24(H)mm

## **CODE: VS008**

- Type: 04 Slats

- Color: 🔝 Natural 📰 Brown 📓 Black
- Size: 300(L) x 300(W) 24(H)mm