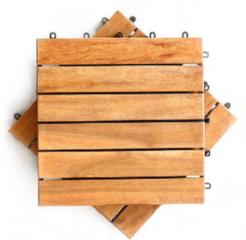

## **WOOD DECK TILES**

- Wood deck tiles are made of natural wood, the products are produced according to European export standards, the surface is made of natural wood, the base is made from the best plastic material.
- Most wood materials are FSC certified.
- Modern style suitable for all decorative spaces.
- Products create high-class luxury.

## **CODE: VS001**