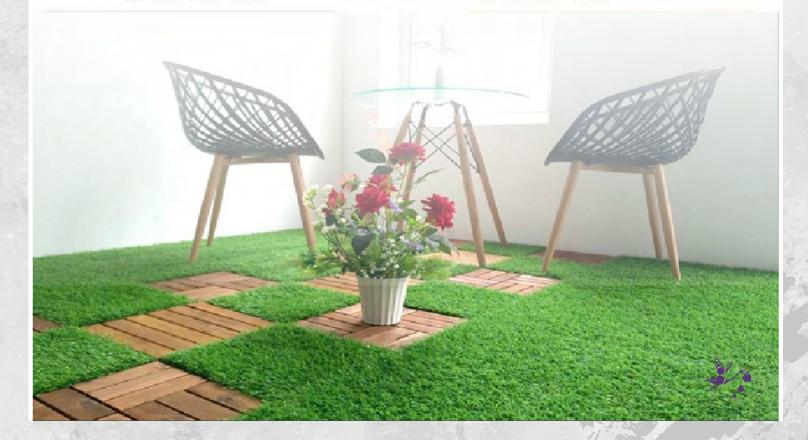

## **GRASS DECK TILES**

- Grass deck tiles are a great choice to create green space for your home, bringing freshness, beauty and close to nature feeling. Great endurance, waterproof and temperature resistance, suitable for outdoor spaces.

- The 2.5cm high grass provides smoothness and creates real feeling of walking as real grass.

- The base is made of PE plastic, with high strength and great endurance.

 Decoration for: garden, lobby, outdoor hallway, pool, balcony, cottage decoration...