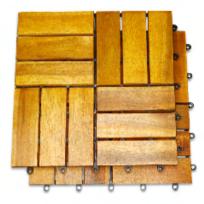

## **WOOD DECK TILES**

- Wood deck tiles are creatively designed and woodchips are installed on a plastic base for a tiling shape of 300mm x 300mm size. Easy for installation through the plastic interlocking system. Products have become a new trend and are used for apartment balconies, garden miniatures, exterior lobbies for lobby, pools, bathrooms, sauna bathrooms.

- 100% environmentally friendly materials, waterproof, anti-slip, anti-termites, sustainable.

## **WOOD DECK TILES**

- Wood deck tiles are made of natural wood, the products are produced according to European export standards, the surface is made of natural wood, the base is made from the best plastic material.
- Most wood materials are FSC certified.
- Modern style suitable for all decorative spaces.
- Products create high-class luxury.