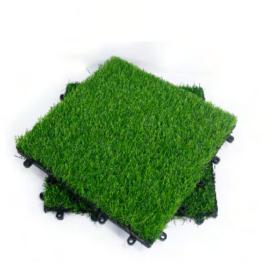

## **GRASS DECK TILES**

- Grass deck tiles are a great choice to create green space for your home, bringing freshness, beauty and close to nature feeling. Great endurance, waterproof and temperature resistance, suitable for outdoor spaces.

- The 2.5cm high grass provides smoothness and creates real feeling of walking as real grass.

- The base is made of PE plastic, with high strength and great endurance.

 Decoration for: garden, lobby, outdoor hallway, pool, balcony, cottage decoration...

CODE: VC001

- Type: Artificial grass - Color: 🗱 GREEN