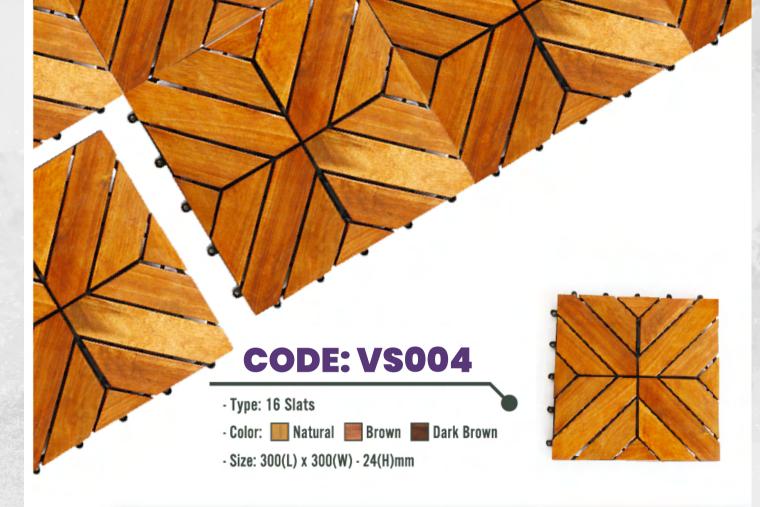

## **WOOD DECK TILES**

- Wood deck tiles are made of natural wood, the products are produced according to European export standards, the surface is made of natural wood, the base is made from the best plastic material.
- Most wood materials are FSC certified.
- Modern style suitable for all decorative spaces.
- Products create high-class luxury.

## **CODE: VS001**







#### **WOOD DECK TILES**

- Simple installation with interlocking system, wooden bars surfaces are treated with preserved paint layer.
- Can be easily installed or removed.
- High stability in under rain and sun conditions. Not curved, constricted, termited.
- Easy to clean and maintain.

## **CODE: VS003**

- Type: 06 Slats
- Color: 🗾 Natural 📰 Brown 📰 Dark Brown
- Size: 300(L) x 300(W) 24(H)mm













These products are used for apartments, balconies miniature gardens, exterior lobbies, swimming pools, bathrooms, steaming bathrooms,...



## **CODE: VS005**

Dark Brown

- Type: 10 Slats

- Color: 🌉 Natural 🔳 Brown 📱

- Size: 300(L) x 300(W) - 24(H)mm





## **CODE: VS008**

- Type: 04 Slats

- Color: 🔝 Natural 📰 Brown 📓 Black
- Size: 300(L) x 300(W) 24(H)mm



#### RUBBER PLANK



#### Type: Rubber Wood

Color: follow as your design

**CODE: VT001** 

Common Uses: Furniture, cabinetry, interior millwork, kitchen woodenware (cutting boards, knife blocks, etc.),and other small, specialty wood items.



#### **QUALITY RUBBER PLANK AA**

This is the highest quality rubber compound of Nathimex JSC. It is popular for making furniture products that need high precision, absolute beauty. With