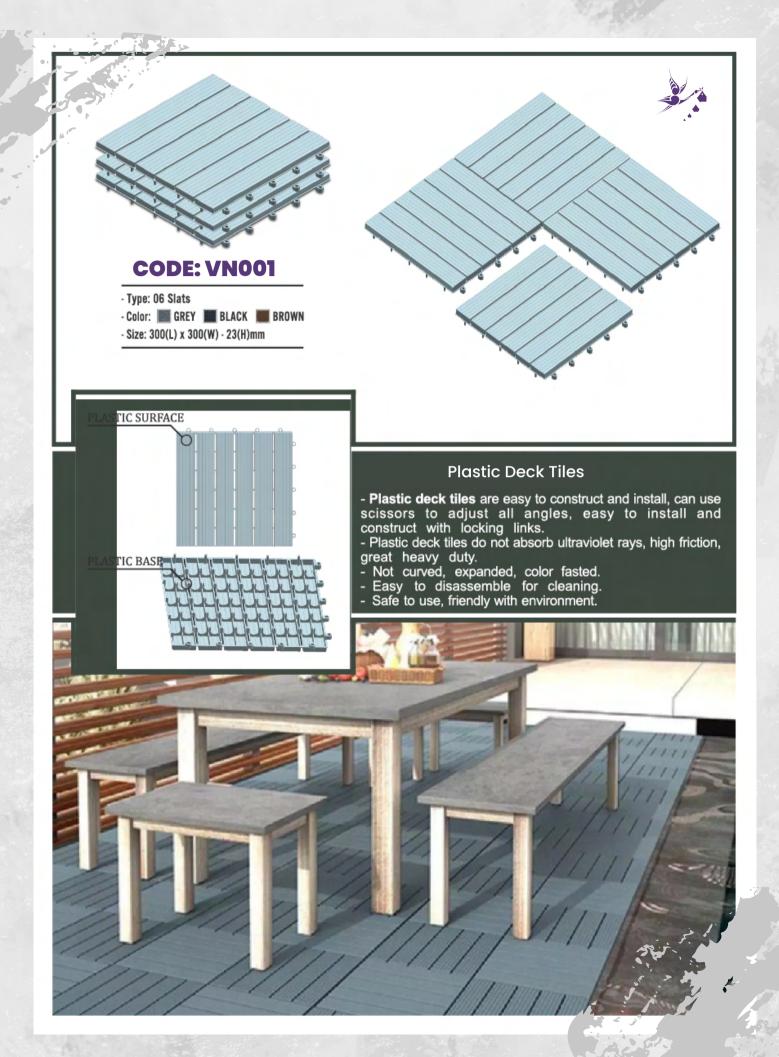

## **PLASTIC DECK TILES**

- Plastic deck tiles have become the 21st century's decoration trends.
  - Plastic deck tiles are made of HDPE natural plastic, no mixing, no using recycle plastic.
  - Suitable for all climates, extremely high UV protection up to 1000 hours. waterproof, high anti-slip friction. The color of plastic is also the color of the material that is not paint coating so that the products will not discolor or fade out.
  - Plastic deck tiles are applied to decorate for bathrooms, balconies, gardens, pools, parks,... and other constructions.