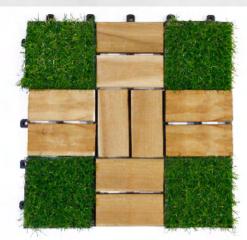

#### **CODE: VC002**

Type: Grass and wood combination
Color: Second Green Natural Brown Dark Brown
Size: 300(L) x 300(W) - 40(H)mm

#### CODE: VC003

Type: Grass and wood combination
Color: Green Natural Brown Dark Brown
Size: 300(L) x 300(W) - 40(H)mm

Dech tiles Jactory

Address: Binh An Ward, Di An City, Binh Duong Province, Vietnam