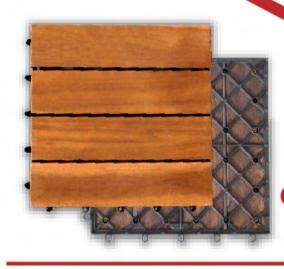

## **CODE: VS003**

- Type: 06 Slats
- Color: 🗾 Natural 📰 Brown 📰 Dark Brown
- Size: 300(L) x 300(W) 24(H)mm

These products are used for apartments, balconies miniature gardens, exterior lobbies, swimming pools, bathrooms, steaming bathrooms,...