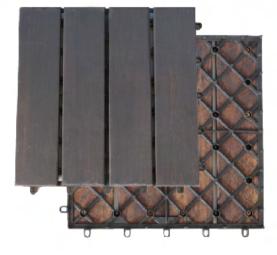

## **CODE: VS008**

- Type: 04 Slats

- Color: 🔝 Natural 📰 Brown 📓 Black
- Size: 300(L) x 300(W) 24(H)mm