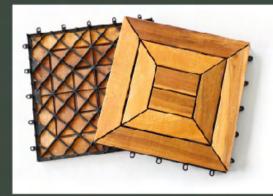

## **WOOD DECK TILES**

- Wood deck tiles are made of natural wood, the products are produced according to European export standards, the surface is made of natural wood, the base is made from the best plastic material.
- Most wood materials are FSC certified.
- Modern style suitable for all decorative spaces.
- Products create high-class luxury.

#### **WOOD DECK TILES**

- Simple installation with interlocking system, wooden bars surfaces are treated with preserved paint layer.
- Can be easily installed or removed.
- High stability in under rain and sun conditions. Not curved, constricted, termited.
- Easy to clean and maintain.