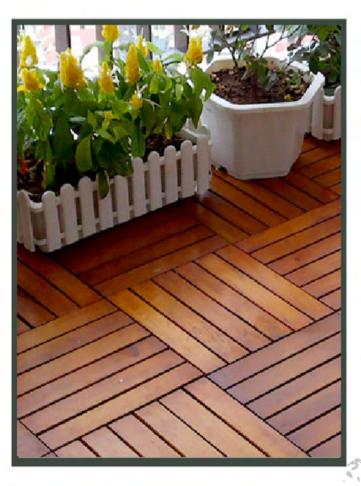

## **WOOD DECK TILES**

- Wood deck tiles are creatively designed and woodchips are installed on a plastic base for a tiling shape of 300mm x 300mm size. Easy for installation through the plastic interlocking system. Products have become a new trend and are used for apartment balconies, garden miniatures, exterior lobbies for lobby, pools, bathrooms, sauna bathrooms.

## **WOOD DECK TILES**

- Wood deck tiles are made of natural wood, the products are produced according to European export standards, the surface is made of natural wood, the base is made from the best plastic material.
- Most wood materials are FSC certified.
- Modern style suitable for all decorative spaces.
- Products create high-class luxury.