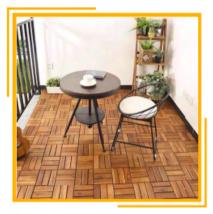

## **WOOD DECK TILES**

- Wood deck tiles are creatively designed and woodchips are installed on a plastic base for a tiling shape of 300mm x 300mm size. Easy for installation through the plastic interlocking system. Products have become a new trend and are used for apartment balconies, garden miniatures, exterior lobbies for lobby, pools, bathrooms, sauna bathrooms.

- 100% environmentally friendly materials, waterproof, anti-slip, anti-termites, sustainable.

## **CODE: VS003**

- Type: 06 Slats
- Color: 🗾 Natural 📰 Brown 📰 Dark Brown
- Size: 300(L) x 300(W) 24(H)mm

These products are used for apartments, balconies miniature gardens, exterior lobbies, swimming pools, bathrooms, steaming bathrooms,...