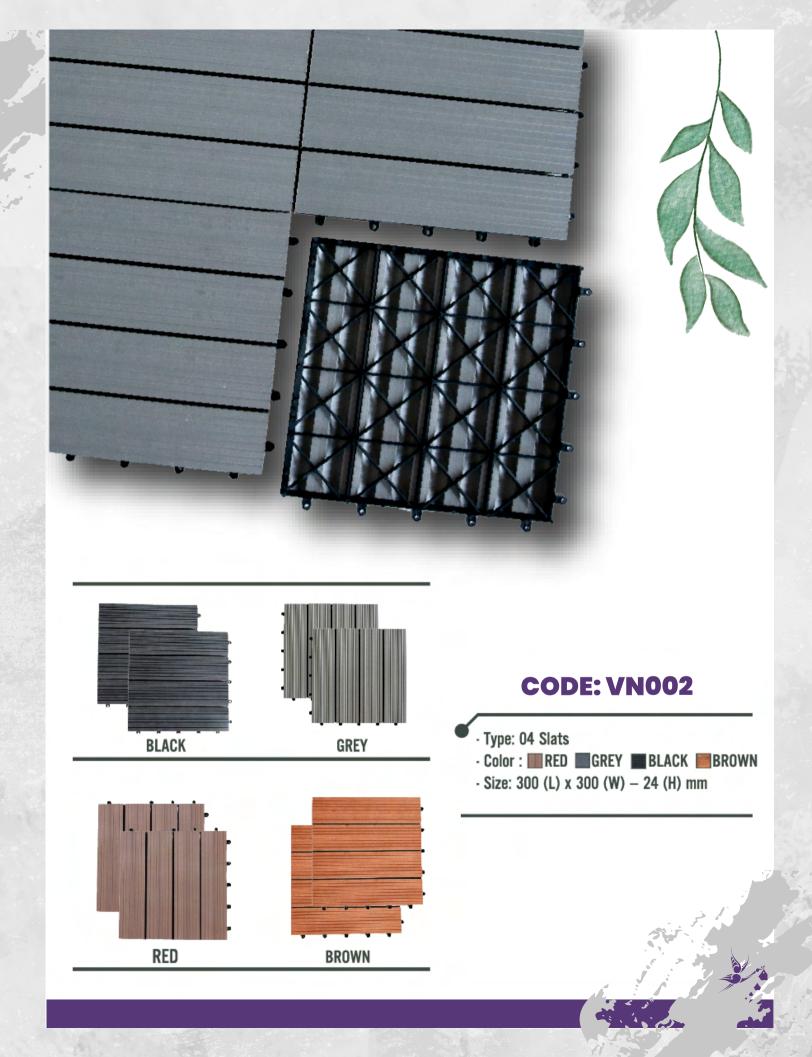

## **PLASTIC DECK TILES**

- Plastic deck tiles have become the 21st century's decoration trends.
  - Plastic deck tiles are made of HDPE natural plastic, no mixing, no using recycle plastic.
  - Suitable for all climates, extremely high UV protection up to 1000 hours. waterproof, high anti-slip friction. The color of plastic is also the color of the material that is not paint coating so that the products will not discolor or fade out.
  - Plastic deck tiles are applied to decorate for bathrooms, balconies, gardens, pools, parks,... and other constructions.

## **CODE: VS008**

- Type: 04 Slats

- Color: 🔝 Natural 📰 Brown 📓 Black
- Size: 300(L) x 300(W) 24(H)mm